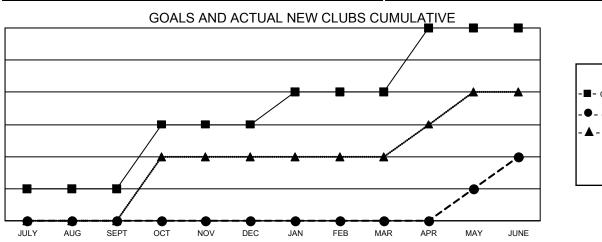

## LOCATION: GREECE

GMT: OPEN

GMT CA 4

| Clubs                 |               |           |               | Members               |                           |                         |                                                    |  |  |
|-----------------------|---------------|-----------|---------------|-----------------------|---------------------------|-------------------------|----------------------------------------------------|--|--|
| RESULTS FOR 2019-2020 |               |           |               | RESULTS FOR 2019-2020 |                           |                         |                                                    |  |  |
| QUARTER               | NEW CLUB GOAL | NEW CLUBS | DROPPED CLUBS | QUARTER M             | IEMBER GROWTH NET<br>GOAL | MEMBER GROWTH<br>ACTUAL | DROPPED<br>MEMBERS ACTUAI<br>(including transfers) |  |  |
| JULY/AUG/SEPT         | 1             | 0         | 0             | JULY/AUG/SEP          | T 30                      | 21                      | 49                                                 |  |  |
| OCT/NOV/DEC           | 2             | 0         | 1             | OCT/NOV/DEC           | 60                        | 50                      | 115                                                |  |  |
| JAN/FEB/MAR           | 1             | 0         | 0             | JAN/FEB/MAR           | 50                        | 52                      | 26                                                 |  |  |
| APR/MAY/JUNE          | 2             | 2         | 0             | APR/MAY/JUNE          | 60                        | 91                      | 116                                                |  |  |

- CURRENT YEAR ACTUAL NEW CLUBS

- LAST YEAR ACTUAL NEW CLUBS

| DROPPED CLUBS: 1                      |     | 43 CLUBS OF 93 ADDED 1 OR MORE | GENDER DISTRIBUTION        |                |     |
|---------------------------------------|-----|--------------------------------|----------------------------|----------------|-----|
|                                       |     | NEW MEMBERS                    | MALE                       | 872 (42.06%)   |     |
| · · · · · · · · · · · · · · · · · · · |     |                                | FEMALE                     | 1,201 (57.94%) |     |
| DROPPED MEMBERS                       |     |                                |                            |                |     |
| DECEASED                              | 9   | CLICK HERE FOR CUMULATIVE      | TOTAL FAMILY UNIT MEMBERS  |                | 310 |
| CLUB CANCELLED 8<br>OTHER 289         |     | MEMBERSHIP DATA                |                            |                | 164 |
|                                       |     |                                | FAMILY MEMBERS PAYING HALF |                |     |
| TOTAL                                 | 306 |                                |                            |                |     |