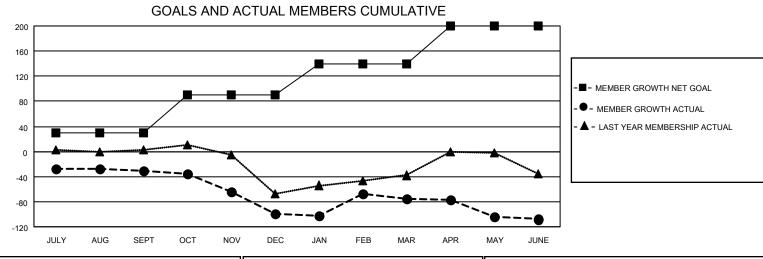

## LOCATION: GREECE

GMT: OPEN

GMT CA 4

| Clubs                 |               |           |               | Members               |                           |                         |                                                    |  |  |
|-----------------------|---------------|-----------|---------------|-----------------------|---------------------------|-------------------------|----------------------------------------------------|--|--|
| RESULTS FOR 2019-2020 |               |           |               | RESULTS FOR 2019-2020 |                           |                         |                                                    |  |  |
| QUARTER               | NEW CLUB GOAL | NEW CLUBS | DROPPED CLUBS | QUARTER M             | IEMBER GROWTH NET<br>GOAL | MEMBER GROWTH<br>ACTUAL | DROPPED<br>MEMBERS ACTUAI<br>(including transfers) |  |  |
| JULY/AUG/SEPT         | 1             | 0         | 0             | JULY/AUG/SEP          | T 30                      | 21                      | 49                                                 |  |  |
| OCT/NOV/DEC           | 2             | 0         | 1             | OCT/NOV/DEC           | 60                        | 50                      | 115                                                |  |  |
| JAN/FEB/MAR           | 1             | 0         | 0             | JAN/FEB/MAR           | 50                        | 52                      | 26                                                 |  |  |
| APR/MAY/JUNE          | 2             | 2         | 0             | APR/MAY/JUNE          | 60                        | 91                      | 116                                                |  |  |